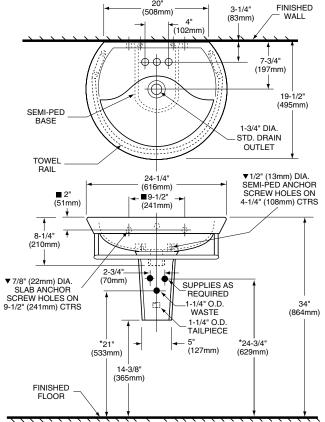

#### **Nominal Dimensions:**

24-1/4" x 19-1/2" x 34" (616 x 495 x 864mm)

### **Bowl sizes:**

19" (483mm) wide 12" (305mm) front to back 6" (152mm) deep

#### NOTES:

DIMENSIONS SHOWN FOR LOCATION OF SUPPLIES AND "P" TRAP ARE

▼ PEDESTAL ANCHORING SCREWS NOT INCLUDED.
■ SUITABLE FOR REINFORCEMENT ONLY. ACTUAL DIMENSIONS MUST BE TAKEN FROM FIXTURE.

FITTINGS NOT INCLUDED AND MUST BE ORDERED SEPARATELY. PROVIDE SUITABLE REINFORCEMENT FOR ALL WALL SUPPORTS. INSTALLATION INSTRUCTIONS SUPPLIED WITH LAVATORY.